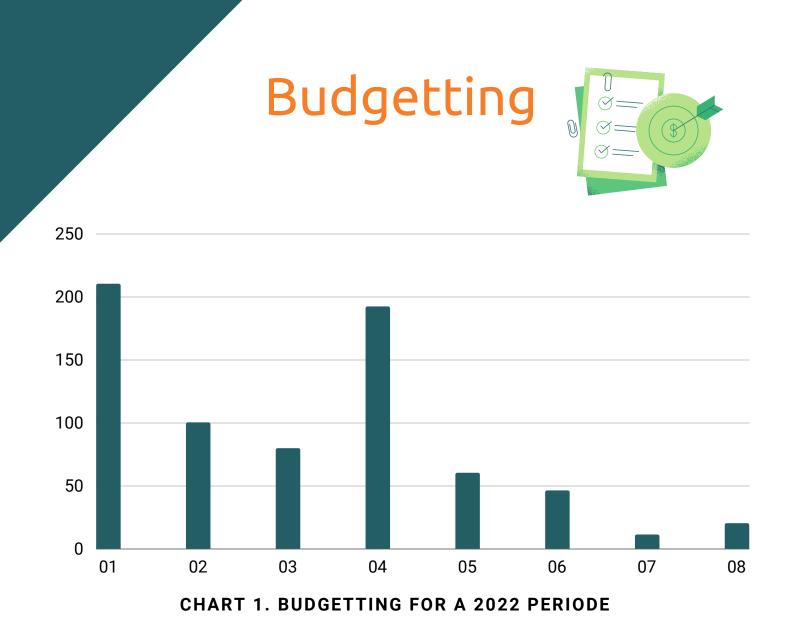

#### 08 Human Resource Strengthening

Strengthening human resources managing personnel management through the fulfillment of competencies and training

Note:

\*the proposed budget is in accordance with the programs and targets. Point 01-08 are the annual program list described above.

\*Horizontal line : annual program list Vertical line : in Million Rupiahs