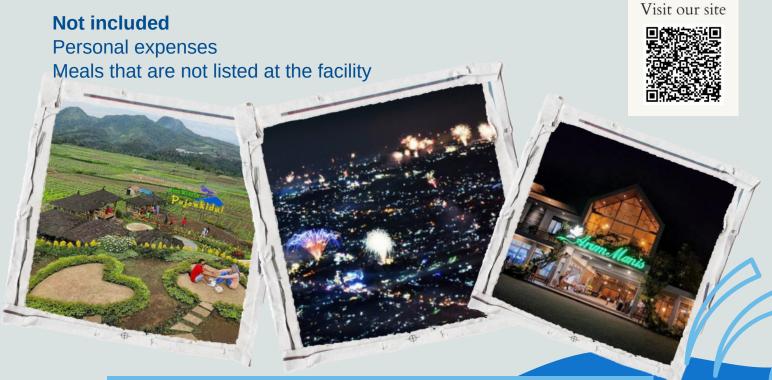

Brakseng village, pine forest and Coban Talun

**Berantas River** 

Visit Kidul Village - Sawah Cafe | Have lunch 13.00-14.30

To Batu Paralayang (Fly Paragliding) 14.30-15.00

16.00-17.00 Continue to enjoy the view &Sunset photo spot

17.00-18.00 Stop by in souvenir center Arum Manis

Estimated arrive in Malang 18.00-19.00