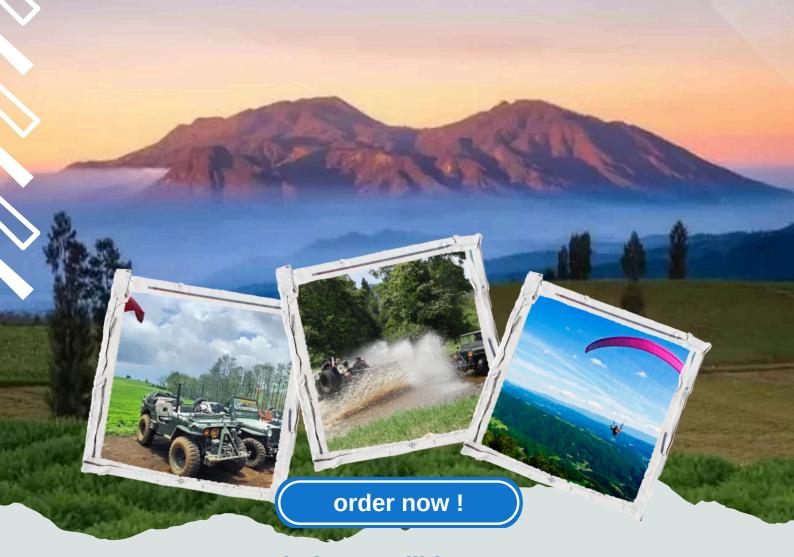

## Include + Facilities:

- All New Avanza / All New Xenia / All New Sigra + Driver + Fuel
- Rent a Jeep to offroad Batu destinations (Selecta, Kaki Langit Brakseng village, pine forest and Coban Talun Berantas River
- Offroad & paragliding batu foreign tourist ticket Snack + Mineral Water
- **IParking**
- Culinary Tours Pujon Kidul Cafe Sawah Guide And <u>documentation</u>

## Offroad & paragliding to BATTO