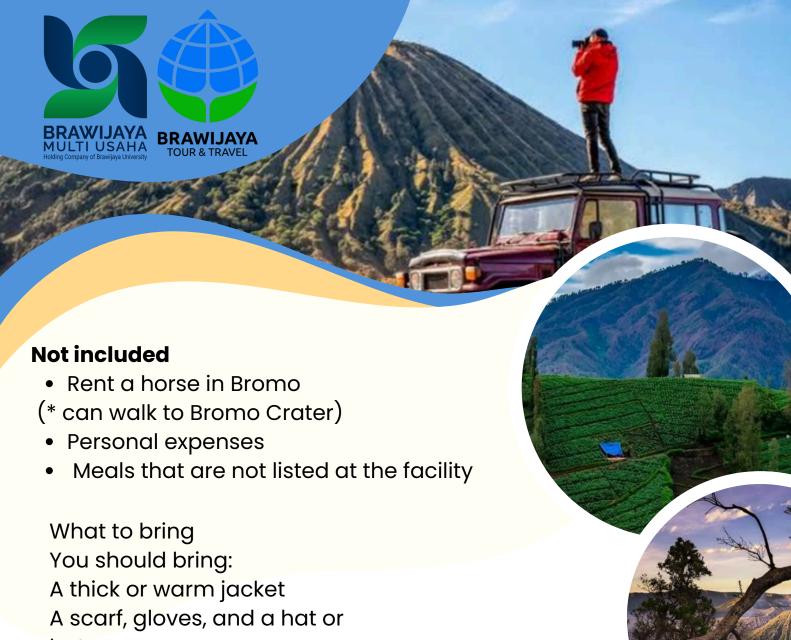

brawijayatourandtravel.com

**( •** +62-8519-8240-379

What to bring
You should bring:
A thick or warm jacket
A scarf, gloves, and a hat or
hat
Shoes and socks
A change of clothes
A mask
A small flashlight
Food, drinks, and money